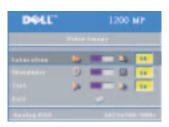

#### Video Image Menu

**NOTE:** This menu is only available when an S-video or composite video source is connected.

**SATURATION**—Press the button on the control panel or the ◀ button on the remote control to decrease the amount of color in the image and press the (+) button the control panel or the button on the remote control to increase the amount of color in the image.

**SHARPNESS**—Press the button on the control panel or the **◄** button on the remote control to decrease the sharpness and press the (+) button on

the control panel or the button on the remote control to increase the sharpness.

**TINT**—Press the (■) button on the control panel or the **\** button on the remote control to increase the amount of green in the image and press the 🕦 button on the control panel or the button on the remote control to increase the amount of red in the image.